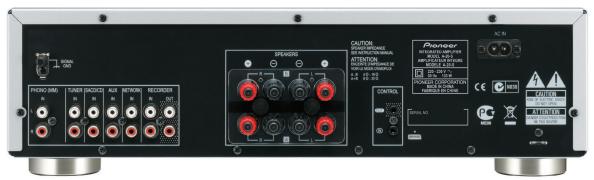

#### REAR PANEL

A-20-S/PWSYXE8

## CONNECTIONS

- Analogue Audio Input (PHONO (MM), TUNER, SACD/CD, AUX, NETWORK, RECORDER)
- > Audio Output (RECORDER, PHONES)
- > SR In/Out
- > AC Inlet