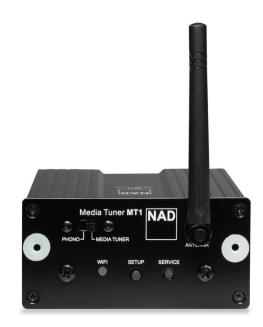

## MDC MT1 Media Tuner

The NAD MDC MT1 Media Tuner is an innovative module that slots into the MDC port of all C 356BEE and C 375BEE Integrated Amplifiers to bring them right up to date with the latest in digital music streaming, plus Internet radio and Spotify Connect<sup>™</sup>. The DAC technology inside is pure NAD, offering the warm musical experience that listeners love to hear. Supporting Wi-Fi connection, the MDC MT 1 is also a UPnP client, making it the easiest and best sounding way to get music to your NAD C 356BEE or C 375BEE from your NAS! You can even sync multiple MDC MT1-installed C 356BEE or C 375BEE amplifiers for wireless multi-room capability!

## > Music Streaming

With Spotify Connect<sup>™</sup>, the MDC MT1 Media Tuner offers a home audio experience with simple hassle-free music control and instant access to millions of songs. Spotify Connect allows you to playback music using any smart device or computer to the MT1 with the uncompromising performance of your hi-fi system. vTuner<sup>™</sup> Internet radio gives you access to thousands of radio stations with all kinds of music and podcasts from all over the world. As a UPnP Client, the MDC MT1 is capable of streaming content from a UPnP capable computer or NAS server straight to your C 356BEE or C 375BEE.

## > Multi-room Grouping

If you have more than one C 356BEE and/or C 375BEE amplifier with MDC MT1 modules installed in each, you get a simple and affordable solution for wireless multi-room streaming. By connecting the MDC MT1s to the same WiFi network, you can combine or group multiple systems to play the same music in different rooms in synchronized mode. Grouping can be easily set-up using your iOS or Android device with the free NAD Media Tuner App, plus it allows individual volume control for each room. It's perfect for party mode or whole home listening.