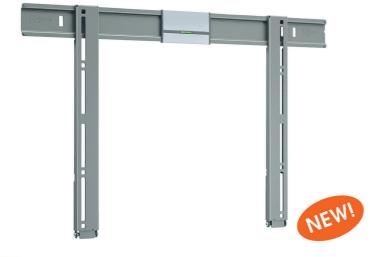

#### mm/inch

Add theatrical flair to your living room or home cinema room with a flat LED/LCD/Plasma wall mount for your TV. Indulge in extra luxury in your bedroom, even when space is at a premium. The service positioning lets you easily access cables behind the TV. Installing the mount is simple with the clear mounting instructions. The built-in spirit level ensures that your LED/LCD/Plasma TV always hangs straight. Suitable for screen sizes of 32 to 55 inch (81 to 140 cm).

## **Features**

- · Especially for ultra thin TVs
- Minimum distance to wall •
- Experience your TV as a painting on the wall •
- Generally used for living room, home cinema and bedroom
- Straight mounting guaranteed thanks to the integrated spirit level
- All TV mounting materials included: M4, M5, M6 and M8 bolts •
- All wall mounting materials included: screws and fischer® plugs .
- Mount your TV with (VESA) mounting holes up to 600 x 400 mm