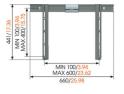

VESA mounting hol

**THIN 305** UltraThin LED/LCD/Plasma wall mount

- Screen size (Min. Max.): 32 55 " / 81 140 cm
- Max. weight: 40 kg / 88 lbs
- Min. distance to the wall (mm): 15 mm
- VESA mounting holes: 100x100mm up to 600x400mm
- **Guarantee: Lifetime**
- Available colours: Dolphin Grey/Aluminium

15/0.60