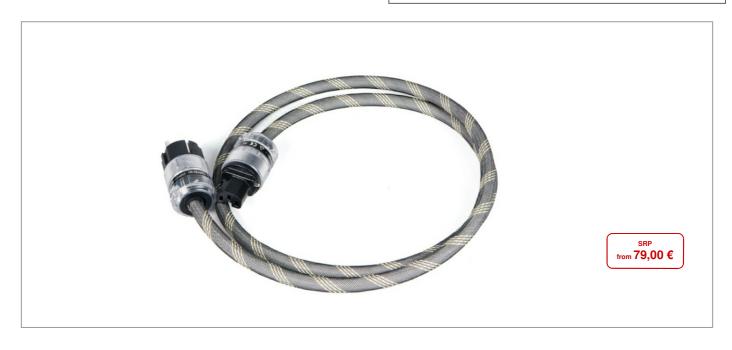

# **Connect-it Power Cable 10A**

## Audiophile power cord

- · Especially for use with Audio equipment
- Magnetic shielding
- IEC C13 connector (brass plated)
- 1,5mm² pure copper cabling (crimped, not soldered)
- Superior audiophile connectivity (polyamide / nylon)
- 10 Ampere continuous power surge
- Perfect in combination with Connect-it Power strips 10A
- Handmade in EC

INPUT PLUG OPTIONS: EU, France-CZ, UK, US (Rongkuang)

OUTPUT: IEC C13 (Rongkuang)

VOLTAGE: 100-250 Volts 50/60Hz

CABLE DIAMETER: 3x 1,5mm² NKT

CONTINUOUS POWER: 10 Ampere

LENGTHS: 1,0m

1,5m 2,0m 3,0m